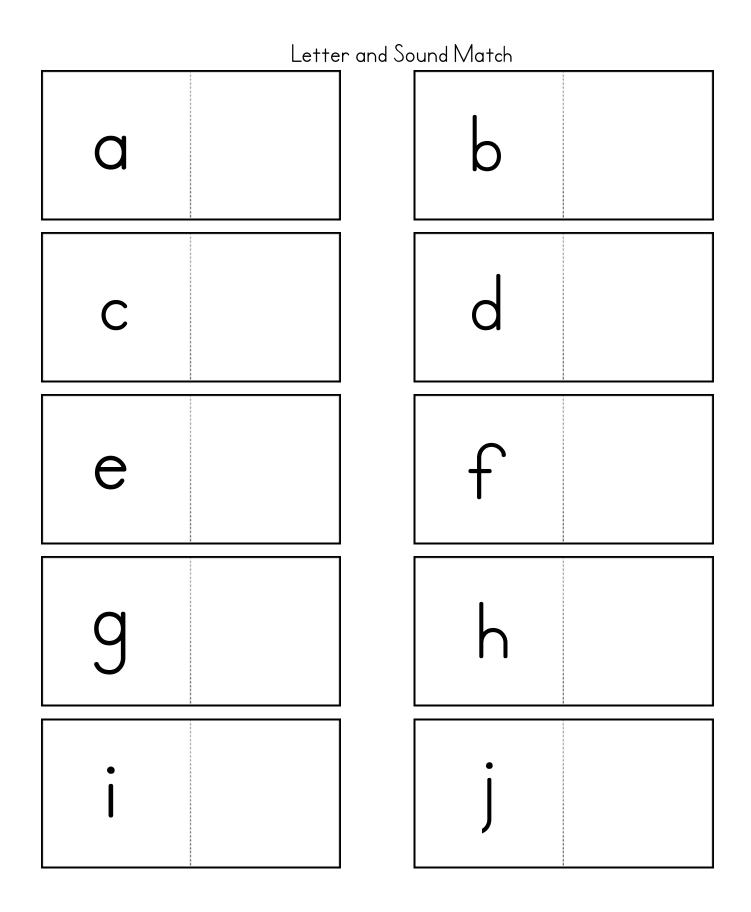

## Letter and Sound Match

## **Directions:**

Match each letter with the picture that begins with the same phonetic sound.

Letter & Sound Match Lowercase

Directions:

- 1. Cut out and glue the title picture, label, and game directions to the front and tab of the file folder.
- 2. Cut out all the game pieces in this PDF.
- 3. Glue the letter rectangles in alphabetical order to the inside of the file folder. Glue 13 per side.
- 4. Glue an envelope to the back of the file folder. Place the picture cards in the envelope to store.

## © ABCJesusLovesMe.com/JLM Media, LLC

Letter and Sound Match FFFF. ----- $\overline{\mathbf{C}}$ BHHHH