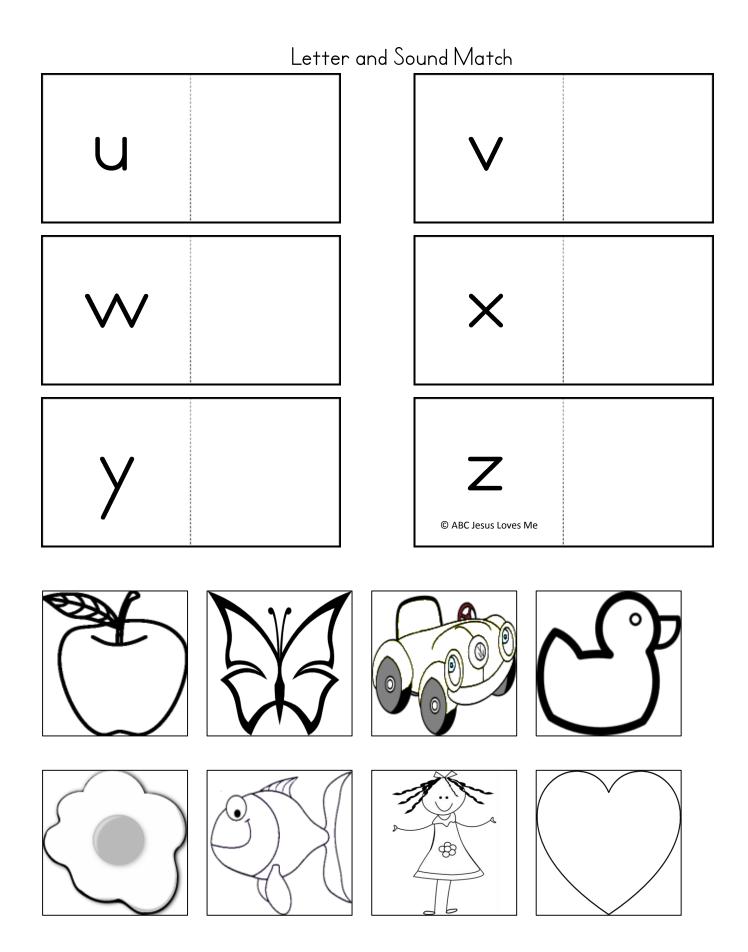

## Letter and Sound Match

## **Directions:**

Match each letter with the picture that begins with the same phonetic sound.

Letter & Sound Match Lowercase

Directions:

- 1. Cut out and glue the title picture, label, and game directions to the front and tab of the file folder.
- 2. Cut out all the game pieces in this PDF.
- 3. Glue the letter rectangles in alphabetical order to the inside of the file folder. Glue 13 per side.
- 4. Glue an envelope to the back of the file folder. Place the picture cards in the envelope to store.