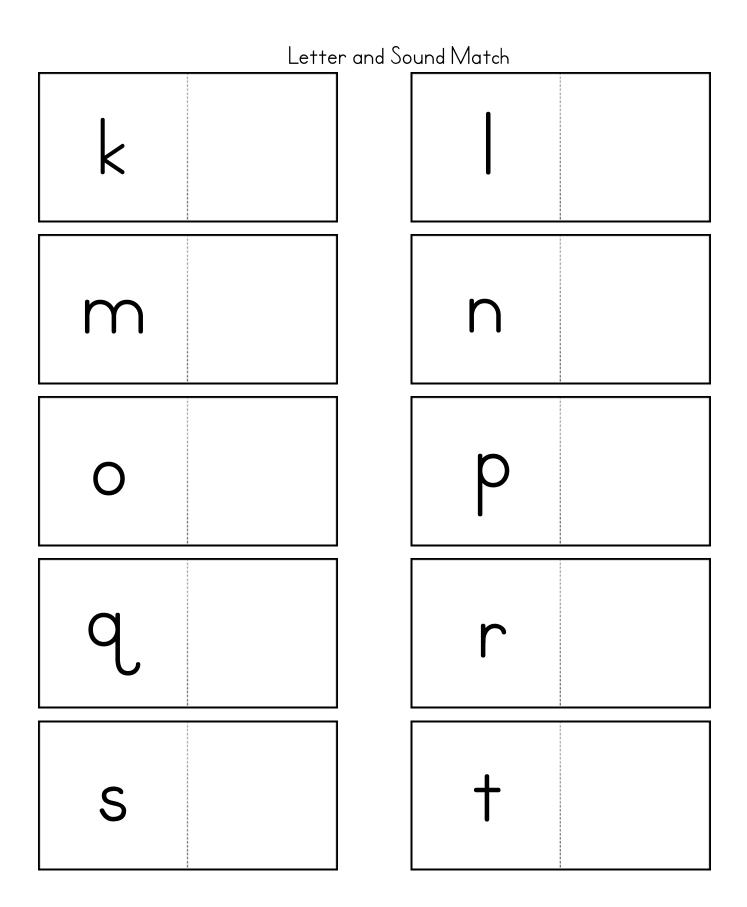

## Letter and Sound Match

## **Directions:**

Match each letter with the picture that begins with the same phonetic sound.

Letter & Sound Match Lowercase

Directions:

- 1. Cut out and glue the title picture, label, and game directions to the front and tab of the file folder.
- 2. Cut out all the game pieces in this PDF.
- 3. Glue the letter rectangles in alphabetical order to the inside of the file folder. Glue 13 per side.
- 4. Glue an envelope to the back of the file folder. Place the picture cards in the envelope to store.

## © ABCJesusLovesMe.com/JLM Media, LLC

Letter and Sound Match FFFF. ----- $\overline{\mathbf{C}}$ BHHHH